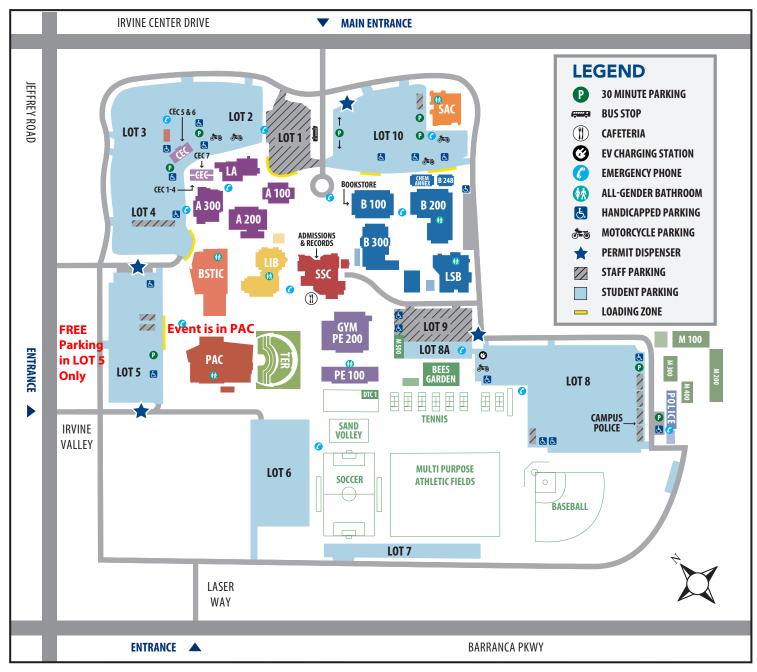

5500 IRVINE CENTER DRIVE, IRVINE, CA 92618

① Day Permit Kiosks: Lots 2, 5, 8, 10 ② 30 Minute Parking: Lots 2, 3, 5, 8, 10

| A 100 | Administration                                     | LA     | Liberal Arts                   |
|-------|----------------------------------------------------|--------|--------------------------------|
| A 200 | Social Sciences                                    | LIB    | Library                        |
| A 300 | Humanities, Fine Arts and District HR              | LSB    | Life Sciences Building (B 400) |
| B 100 | Classrooms, Offices and Bookstore                  | M 100  | Facilities Management Office   |
| B 200 | Mathematics and Physical Sciences                  | PAC    | Performing Arts Center         |
| B 300 | Classrooms and Labs                                | PE 100 | Health Fitness Complex         |
| BSTIC | Business Sciences and Technology Innovation Center | PE 200 | Hart Gymnasium                 |
| CEC   | Community Education Complex                        | POLICE | Campus Police                  |
| CEC 1 | Outreach and Community Relations                   | SAC    | Student Activities Center      |
| CEC 7 | International Student Office                       | SSC    | Student Services Center        |
| DTC 1 | DSPS Testing Center                                | TER    | Live Oak Terraces              |