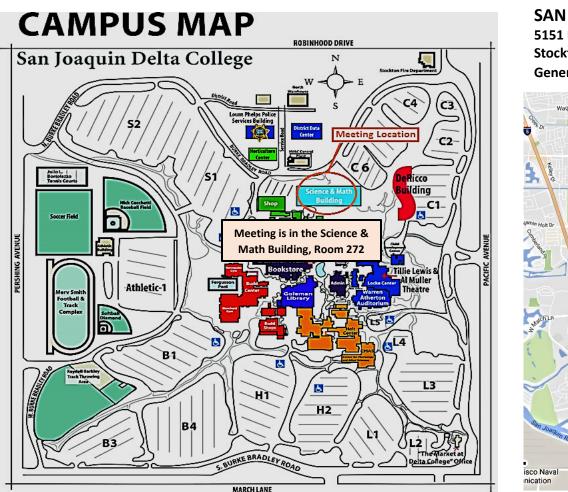

From the San Francisco Bay area, take Highway 205 to Interstate 5 and head north. Follow the Traveling north or south on Interstate 5 directions down below.

**Traveling north or south on Interstate 5**, take the March Ln. exit. Go east on March Ln. and turn left at Pacific Ave. and drive north to the college entrance at Yokuts Ave. **From the Yokuts Ave. entrance,** turn right onto Burke Bradley Dr. and then left onto North Burke Bradley Dr. The Science & Math building will be on your left. Parking for the Science & Math building can be found in the C4, C5, C6 and S1 parking lots.