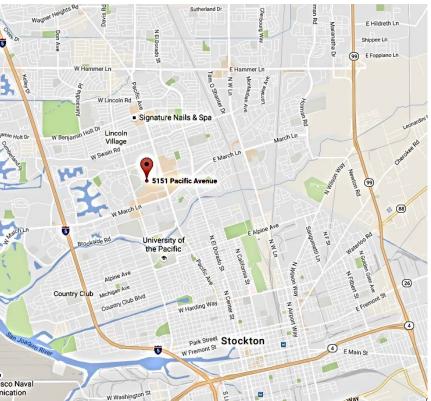

## SAN JOAQUIN DELTA COLLEGE

5151 Pacific Ave

Stockton, CA 95207

General Information: 209-954-5151

## DIRECTIONS

**From Highway 99,** it is most convenient to take the Crosstown Freeway (C-4) to Interstate 5 and head north to March Ln. Follow the **Traveling north or south on Interstate 5** directions down below.

From the San Francisco Bay area, take Highway 205 to Interstate 5 and head north. Follow the Traveling north or south on Interstate 5 directions down below.

**Traveling north or south on Interstate 5**, take the March Ln. exit. Go east on March Ln. and turn left at Pacific Ave. and drive north to the college entrance at Yokuts Ave. **From the Yokuts Ave. entrance,** turn right onto Burke Bradley Dr. and then left onto North Burke Bradley Dr. The Science & Math building will be on your left. Parking for the Science & Math building can be found in the C4, C5, C6 and S1 parking lots.