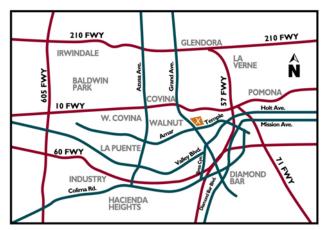

## Mt. San Antonio College 1100 North Grand Avenue, Walnut, CA 91789 909.274.7500

#### FROM THE 10 FWY:

Exit Grand Avenue and go south over the hill. Mt. SAC is on the northeast corner of Grand and Temple.

#### FROM THE 57 FWY:

Exit Temple Avenue and go west.
Pass Cal Poly and continue over hill.
Mt. SAC is on the northeast corner of Grand and Temple.

### FROM THE 60 FWY:

Exit Grand Avenue and go north over the hill. Mt. SAC is on the northeast corner of Grand and Temple.

FOLD ALONG DOTTED LINE AND PLACE ON DASHBOARD ABOVE THE STEERING WHEEL

MT. SAN ANTONIO COLLEGE