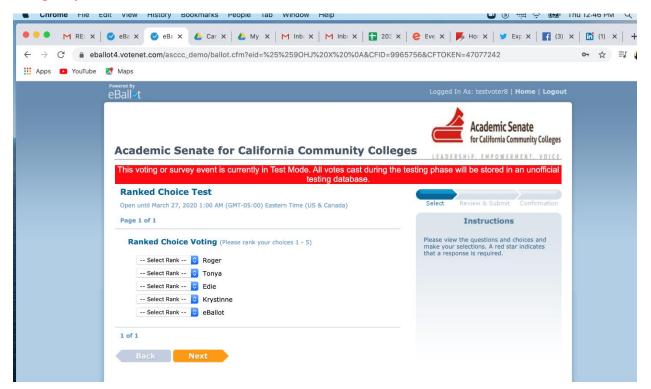

## 1. Log into the system using the username and password provided by e-Ballot

2. Please read the instructions for each ballot carefully. Please review the candidates for each position then select a candidate for that position. Delegates shall indicate a preference for the candidate that the delegate most desires by marking that candidate's name with the number (1) The delegate shall also indicate a different candidate as a second choice with the number (2), and so on for all candidates as the delegate desires, in the order that the delegate prefers.

| Chrome Hile Edit view History Bookmarks People Tab Window Help                                                                                   | UU (2) 🎬 🎓 🗺 INU 12:48 PM 🤾                                                                                       |  |  |  |
|--------------------------------------------------------------------------------------------------------------------------------------------------|-------------------------------------------------------------------------------------------------------------------|--|--|--|
| ● ● ● M RE: X   ❷ eBa X ❷ eBa X ▲ Car X   ▲ My X   M Inba X   M Inba X   🖬 2                                                                     | 102 x   🤗 Eve x   🇾 Hor x   🎔 Exp x   🖪 (3) x   🛅 (1) x   🕂                                                       |  |  |  |
| ← → C 🔒 eballot4.votenet.com/asccc_demo/ballot.cfm?eid=%25%259OHJ%20X%20%0A&CFIE                                                                 | 99965756&CFTOKEN=47077242 🗢 🏠 🗐 🕻                                                                                 |  |  |  |
| 👬 Apps 💶 YouTube 🦹 Maps                                                                                                                          |                                                                                                                   |  |  |  |
| Academic Senate for California Community Co                                                                                                      | Academic Senate<br>for California Community Colleges                                                              |  |  |  |
| This voting or survey event is currently in Test Mode. All votes cast during the testing phase will be stored in an unofficial testing database. |                                                                                                                   |  |  |  |
| Ranked Choice Test                                                                                                                               |                                                                                                                   |  |  |  |
| Open until March 27, 2020 1:00 AM (GMT-05:00) Eastern Time (US & Canada)                                                                         | Select Review & Submit Confirmation                                                                               |  |  |  |
| Page 1 of 1                                                                                                                                      | Instructions                                                                                                      |  |  |  |
| Ranked Choice Voting (Please rank your choices 1 - 5)                                                                                            | Please view the questions and choices and make your selections. A red star indicates that a response is required. |  |  |  |
| Please select a rank for all the choices for the 'Ranked Choice Voting' question                                                                 | unar a response is required.                                                                                      |  |  |  |
| 5   C   Roger     4   C   Tonya     1   C   Edie     2   C   Krystinne                                                                           |                                                                                                                   |  |  |  |
| 3 G eBallot 1 of 1 Back Next The following error(s) occurred. Please address each error and try again.                                           |                                                                                                                   |  |  |  |