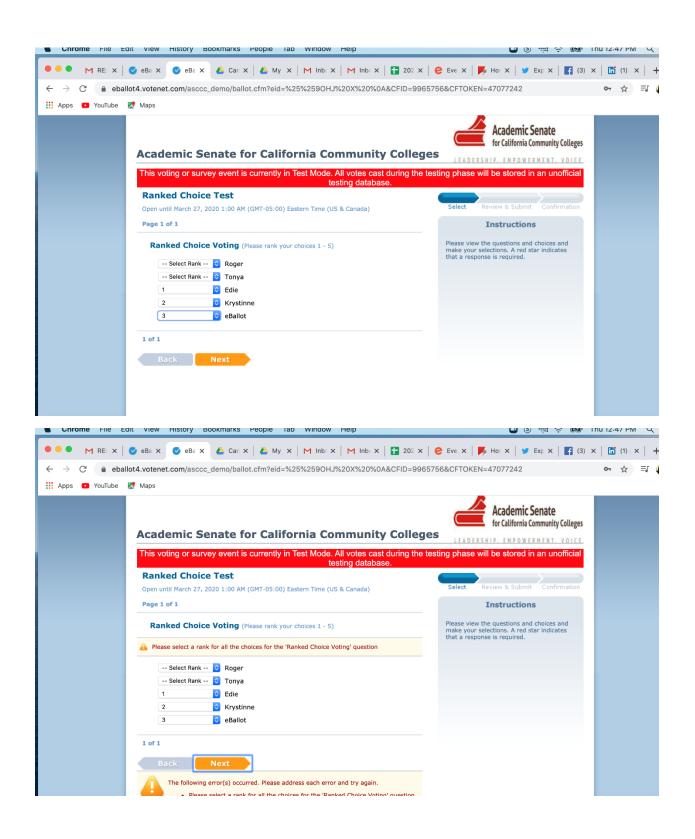

## 1. Log into the system using the username and password provided by e-Ballot

2. Please read the instructions for each ballot carefully. Please review the candidates for each position then select a candidate for that position. Delegates shall indicate a preference for the candidate that the delegate most desires by marking that candidate's name with the number (1) The delegate shall also indicate a different candidate as a second choice with the number (2), and so on for all candidates as the delegate desires, in the order that the delegate prefers.

| Chrome Hile Edit view History Bookmarks People Tab Window Help                                                                                   | UU (2) 🎬 🎓 🗺 INU 12:48 PM 🤾                                                                                       |  |  |  |
|--------------------------------------------------------------------------------------------------------------------------------------------------|-------------------------------------------------------------------------------------------------------------------|--|--|--|
| ● ● ● M RE: X   ❷ eBa X ❷ eBa X ▲ Car X   ▲ My X   M Inba X   M Inba X   🖬 2                                                                     | 102 x   🤗 Eve x   🇾 Hor x   🎔 Exp x   🖪 (3) x   🛅 (1) x   🕂                                                       |  |  |  |
| ← → C 🔒 eballot4.votenet.com/asccc_demo/ballot.cfm?eid=%25%259OHJ%20X%20%0A&CFIE                                                                 | 99965756&CFTOKEN=47077242 🗢 🏠 🗐 🕻                                                                                 |  |  |  |
| 👬 Apps 💶 YouTube 🦹 Maps                                                                                                                          |                                                                                                                   |  |  |  |
| Academic Senate for California Community Co                                                                                                      | Academic Senate<br>for California Community Colleges                                                              |  |  |  |
| This voting or survey event is currently in Test Mode. All votes cast during the testing phase will be stored in an unofficial testing database. |                                                                                                                   |  |  |  |
| Ranked Choice Test                                                                                                                               |                                                                                                                   |  |  |  |
| Open until March 27, 2020 1:00 AM (GMT-05:00) Eastern Time (US & Canada)                                                                         | Select Review & Submit Confirmation                                                                               |  |  |  |
| Page 1 of 1                                                                                                                                      | Instructions                                                                                                      |  |  |  |
| Ranked Choice Voting (Please rank your choices 1 - 5)                                                                                            | Please view the questions and choices and make your selections. A red star indicates that a response is required. |  |  |  |
| Please select a rank for all the choices for the 'Ranked Choice Voting' question                                                                 | unar a response is required.                                                                                      |  |  |  |
| 5   C   Roger     4   C   Tonya     1   C   Edie     2   C   Krystinne                                                                           |                                                                                                                   |  |  |  |
| 3 G eBallot 1 of 1 Back Next The following error(s) occurred. Please address each error and try again.                                           |                                                                                                                   |  |  |  |