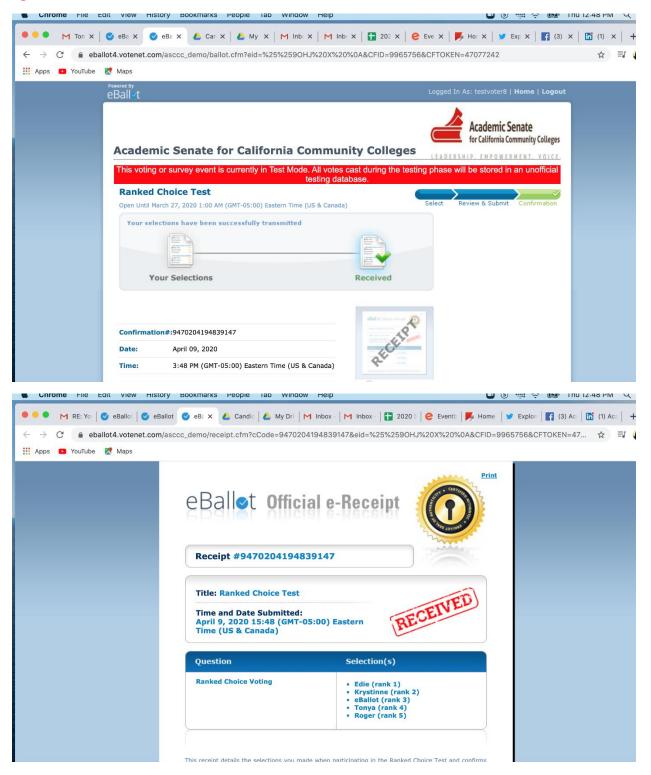

3. When done voting, review your selections, and then check the CONSENT box.

4. You have now completed the voting process. You can view and print your receipt or exit the eBallot System. Once you click the SUBMIT BUTTON, you will not be able to vote online again.