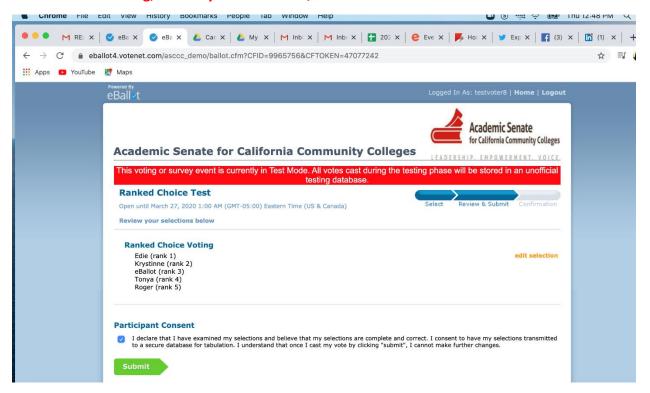

3. When done voting, review your selections, and then check the CONSENT box.

4. You have now completed the voting process. You can view and print your receipt or exit the eBallot System. Once you click the SUBMIT BUTTON, you will not be able to vote online again.